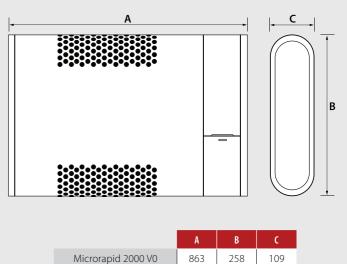

## COMPACT WALL-MOUNTED FAN HEATERS



# Microrapid Range SAFE, STURDY, STYLISH

Microrapid series are particularly userfriendly while improving operational safety. They are intended for primary heating in situations where there is no central heating or it is undersized.

### Technical Data

| Model              | V   | Hz | w             | A   | Kg  | IP   |
|--------------------|-----|----|---------------|-----|-----|------|
| Microrapid 2000 V0 | 230 | 50 | 800/1200/2000 | 8.7 | 4.2 | IPX4 |

#### Features

- Small dimensions: ideal for cramped areas
- Splash protected, installation into damp environments
- Selectable heating power
- Extremely silent
- Resin parts have high mechanical strength at high temperatures
- V0 self-extinguishing plastic

#### Dimensions