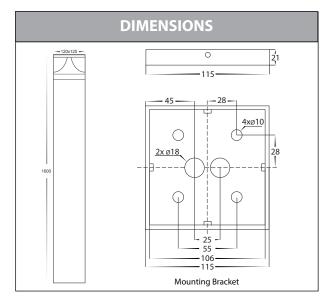

## Aluminium Square 1000mm Bollard Lights

| PRODUCT SPECIFICATIONS |                     |  |  |  |  |  |
|------------------------|---------------------|--|--|--|--|--|
|                        |                     |  |  |  |  |  |
| Name                   | Divad               |  |  |  |  |  |
| Material               | Aluminium           |  |  |  |  |  |
| Colour                 | Black               |  |  |  |  |  |
| IP Rating              | IP65                |  |  |  |  |  |
| Lamp Base              | Built in LED        |  |  |  |  |  |
| CRI:                   | >80                 |  |  |  |  |  |
| Wiring                 | Parallel            |  |  |  |  |  |
| Dimmable               | No                  |  |  |  |  |  |
| Warranty               | 2 Years Replacement |  |  |  |  |  |