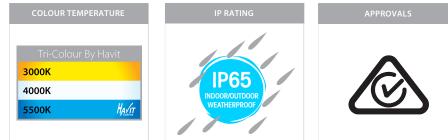

## Name: Tivah

Material: Aluminium

**Colour:** Poly powder coated black

IP Rating: IP65

Lamp Base: GU10 or MR16

**CRI:** ≥80

Wiring: Parallel

**Dimmable:** No

## **Product Ordering**

| IMAGE | PART NUMBER | COLOUR TEMP             | LUMENS                              | INPUT  | BEAM ANGLE | INCLUDED LED                         |
|-------|-------------|-------------------------|-------------------------------------|--------|------------|--------------------------------------|
|       | HV1225T     | 3000K<br>4000K<br>5500K | 240-560lm<br>255-595lm<br>270-630lm | 240v   | 60°        | 9 in 1 Tri-Colour<br>3/5/7w GU10 LED |
|       | HV1227GU10T | 3000K<br>4000K<br>5500K | 270lm<br>285lm<br>300lm             | 240v   | 120°       | Tri-Colour<br>5w GU10 LED            |
|       | HV1227MR16T | 3000K<br>4000K<br>5500K | 270lm<br>285lm<br>300lm             | 12v DC | 120°       | Tri-Colour<br>5w MR16 LED            |