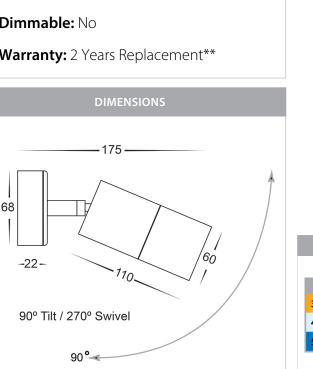

## Name: Tivah

Material: Aluminium

**Colour:** Poly powder coated black

IP Rating: IP65

Lamp Base: GU10 or MR16

**CRI:** ≥80

Wiring: Parallel

**Dimmable:** No

Warranty: 2 Years Replacement\*\*