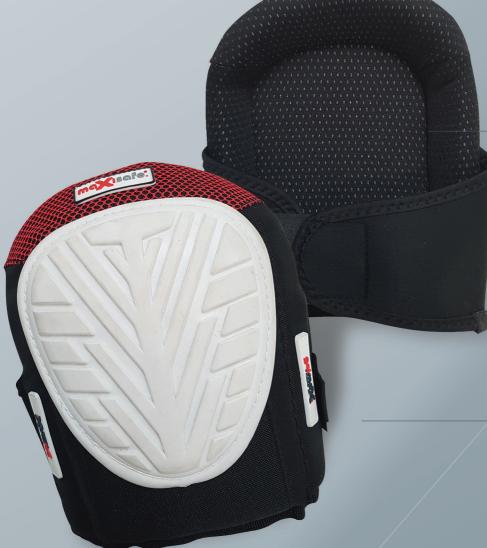

## gelmax\* KNEEPADS

## Features and Benefits

- > Mar-resistance cap for delicate surfaces
- > Anti-compression air injected Gel
- > Foam Core gives maximum cushioning
- > High density TPR cap for improved grip
- > Heavy duty 600D polyester fabric
- > Elastic Velcro straps for rapid fitting
- > Perforated Neoprene lining keeps moisture away
- > Large profile cap prevents knee 'roll over'